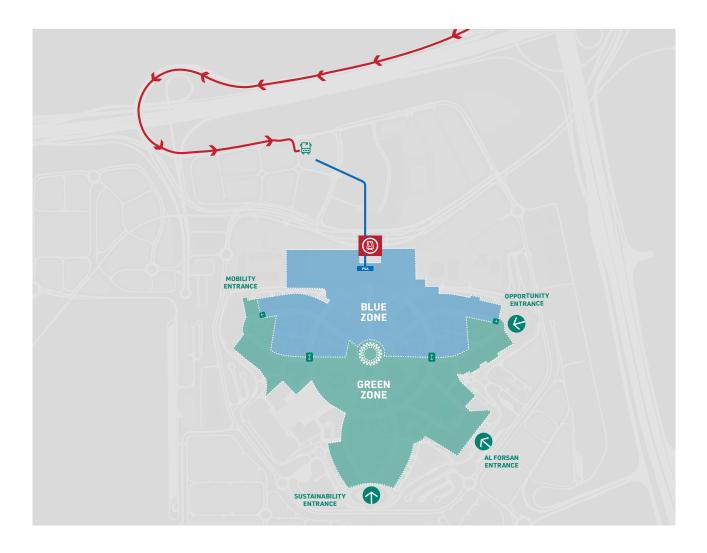

### METRO TO GREEN ZONE SHUTTLE

COP28 UAE will provide free of charge public transport throughout COP28 UAE for Blue Zone delegates. NOL Cards will be delivered during COP28 registration at Expo Site. COP28 UAE will also provide Shuttle Buses from Expo2020 Metro Station to all Green Zone Gates.