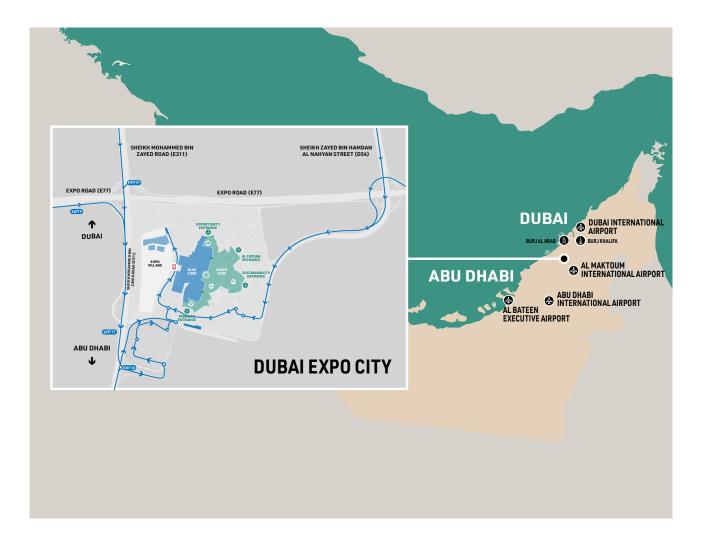

### PRIVATE VEHICLES COP28 PARKING MAP

When driving to COP28, follow the "COP28" road signs to the Green Zone and the "Blue Zone Delegates" road signs to the Blue Zone. Note that the main form of transport for COP28 is still the Dubai Metro and everyone is encouraged to use the metro.

### PRIVATE VEHICLES BLUE ZONE DELEGATES

When driving to COP28, follow the "Blue Zone Delegates" road signs to the Blue Zone Parking. Once on site, please present your Blue Zone Badge or invitation letter to gain access to the parking. Please note that during the first 3 days, all Blue Zone attendants are advised to use the metro due to the large number of road closures that will take place for the event.