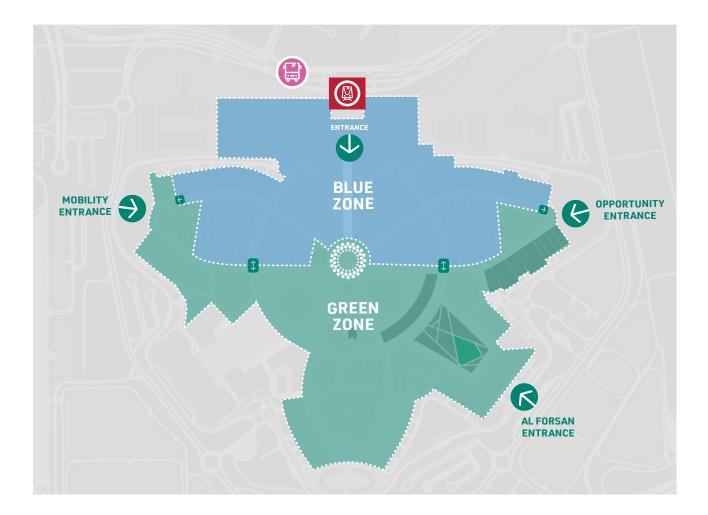

take place for the event.

| _     |                    |
|-------|--------------------|
|       |                    |
| (D) E |                    |
| (P)L  |                    |
|       | PUBLIC CAR PARKING |
|       |                    |

- 🖨 TAXI AND E-HAIL
- POD PARKING



#### PRIVATE VEHICLES BLUE ZONE WORKFORCE PARKING



## **OVERNIGHT SHUTTLE SERVICE** BLUE ZONE

This service is avialable after metro hours as an overnight complemantery service the service will be used to drop people at key hotel areas in the city.

From 00:00 to 5:00 AM every 20 min.

Drop-off pionts :

- Premier Inn Dubai Ibn Battuta
- Sofitel Dubai Jumeirah Beach

- Media Rotana
- Premier Inn Barsha Heights
- Courtyard by Marriott Al Basrha
- Sheraton Mall of the Emirates

#### BLUE ZONE OVERNIGHT SHUTTLE



### ACCESS TO COP28 GREEN ZONE



#### PRIVATE VEHICLES GREEN ZONE PARKING





#### PRIVATE VEHICLES GREEN ZONE PARKING



### PRIVATE VEHICLES GREEN ZONE SPONSORS

When driving to COP28, follow the "COP28" road signs to the Green Zone. Once on site, follow your VAPP (Vehicle Access Park and Permit) QR Code to access the correct parking lot.

#### Service Details:

- Lots are VAPP controlled.
- Please scan the QR code for navigation directions and follow the signs for Opportunity Parking.
- This VAPP is personal and shouldn't be shared with others.
- This VAPP is only valid if it is stuck to the car windshield.

#### ● SPONSORS CAR PARKING



### PRIVATE VEHICLES GREEN ZONE MEDIA

When driving to COP28, follow the "COP28" road signs to the Green Zone. Once on site, follow your VAPP (Veh