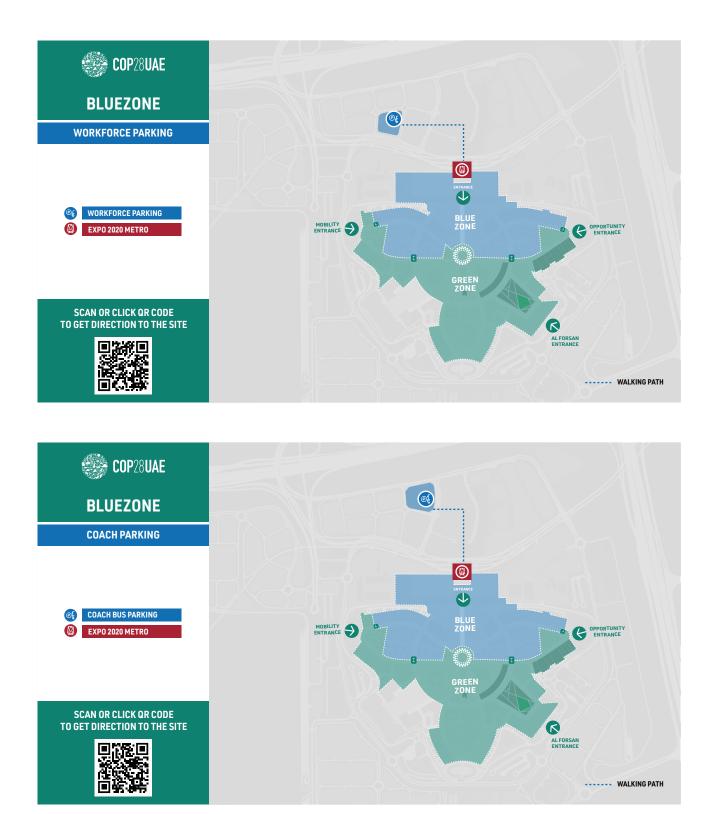

#### PRIVATE VEHICLES BLUE ZONE WORKFORCE PARKING

#### BLUE ZONE OVERNIGHT SHUTTLE