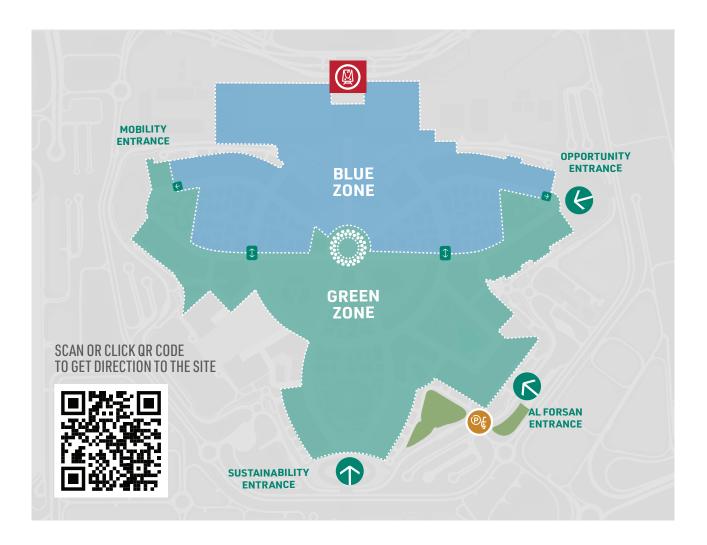

#### ACCESS TO COP28 BLUE ZONE

### PRIVATE VEHICLES COP28 PARKING MAP

When driving to COP28, follow the "COP28" road signs to the Green Zone and the "Blue Zone Delegates" road signs to the Blue Zone. Note that the main form of transport for COP28 is still the Dubai Metro and everyone is encouraged to use the metro.