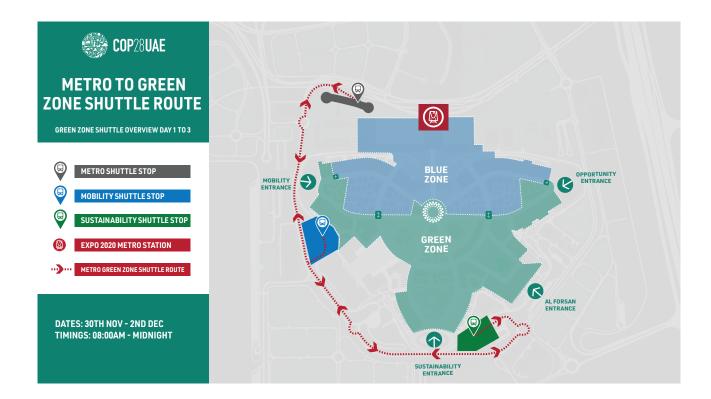

### METRO TO GREEN ZONE SHUTTLE

COP28 UAE will provide free of charge public transport throughout COP28 UAE for Blue Zone delegates. NOL Cards will be delivered during COP28 registration at Expo Site. COP28 UAE will also provide Shuttle Buses from Expo2020 Metro Station to all Green Zone Gates.