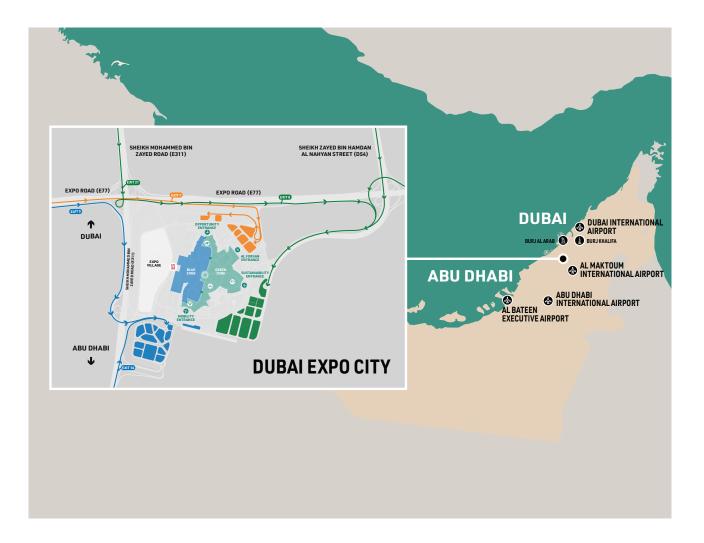

### PRIVATE VEHICLES COP28 PARKING MAP

When driving to COP28, follow the "COP28" road signs to the Green Zone and the "Blue Zone Delegates" road signs to the Blue Zone. Note that the main form of transport for COP28 is still the Dubai Metro and everyone is encouraged to use the metro.