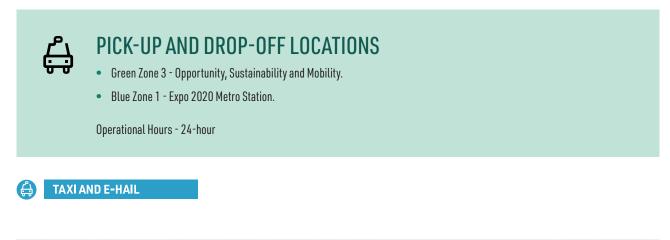

# TAXIS AND E-HAIL

Taxis and E-Hail (booked via apps) will be available at Expo City Dubai near by the main access gates. The simplest way to use these services is:

• DTC (Dubai Taxi Corporation): Download the DTC app or kindly visit https://www.dubaitaxi.ae/en/Our-Services.

- 🖨 TAXI AND E-HAIL
- POD PARKING