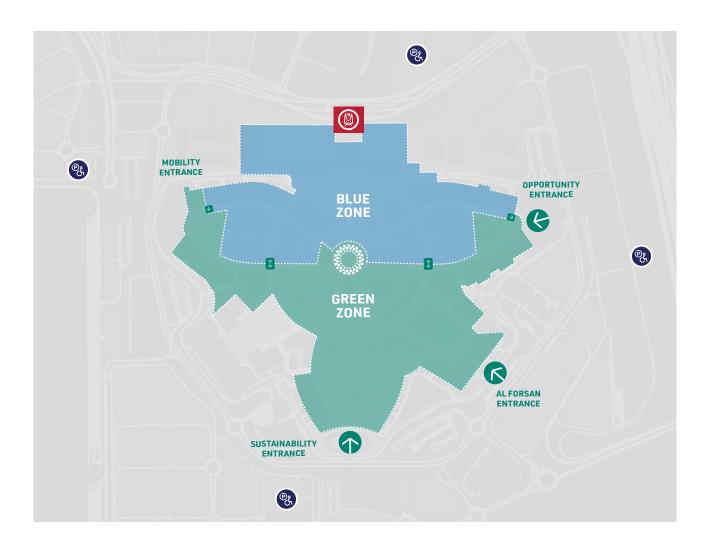

### PRIVATE VEHICLES COP28 PARKING MAP

When driving to COP28, follow the "COP28" road signs to the Green Zone and the "Blue Zone Delegates" road signs to the Blue Zone. Note that the main form of transport for COP28 is still the Dubai Metro and everyone is encouraged to use the metro.