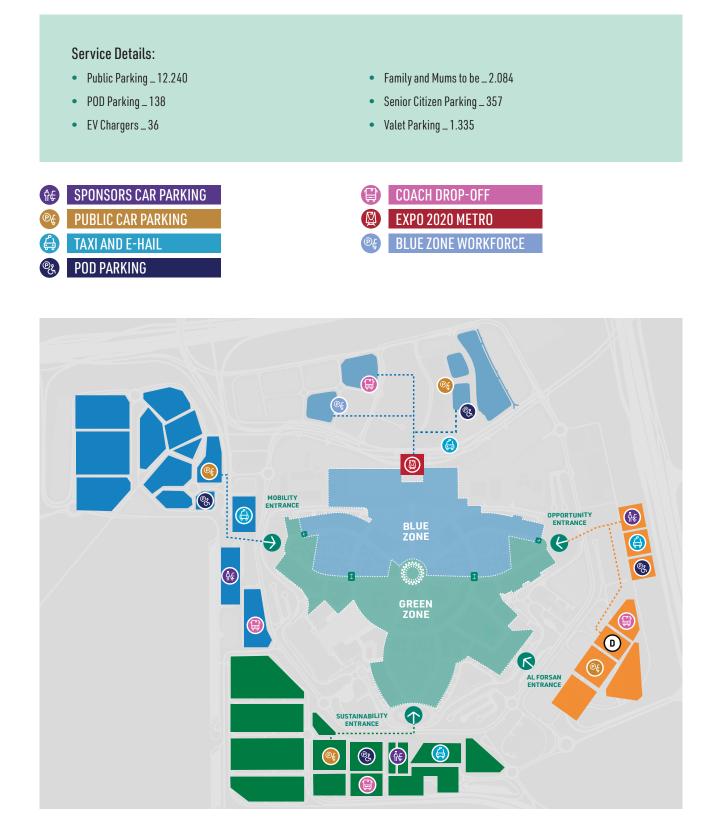

## **ACCESSIBILITY POD PARKING**

All public transport modes are accessibile metro, buses and tram, in addition there are several parking dedicated to people with limited mobility. A complemantry buggy service is avialable from POD parking to the PSA as well as within the venue.

#### POD PARKING

#### Service Details:

- Lots are VAPP controlled.
- Please scan the QR code for navigation directions and follow the signs for Opportunity Parking.
- This VAPP is personal and shouldn't be shared with others.
- This VAPP is only valid if it is stuck to the car windshield.