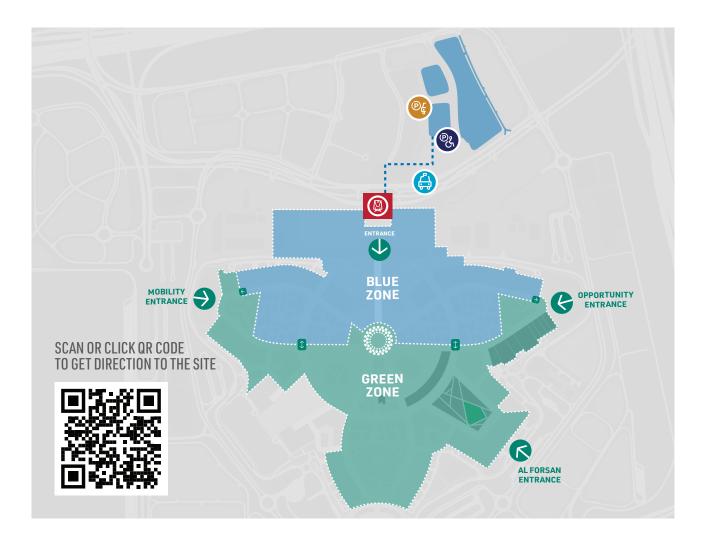

the Blue Zone. Note that the main form of transport for COP28 is still the Dubai Metro and everyone is encouraged to use the metro.



### PRIVATE VEHICLES BLUE ZONE DELEGATES

When driving to COP28, follow the "Blue Zone Delegates" road signs to the Blue Zone Parking. Once on site, please present your Blue Zone Badge or invitation letter to gain access to the parking. Please note that during the first 3 days, all Blue Zone attendants are advised to use the metro due to the large number of road closures that will take place for the event.

| _     |                    |
|-------|--------------------|
|       |                    |
| (D) E |                    |
| (P)L  |                    |
|       | PUBLIC CAR PARKING |
|       |                    |

- 🖨 TAXI AND E-HAIL
- POD PARKING



#### PRIVATE VEHICLES BLUE ZONE WORKFORCE PARKING



## **OVERNIGHT SHUTTLE SERVICE** BLUE ZONE

This service is avialable after metro hours as an overnight complemantery service the service will be used to drop people at key hotel areas in the city.

From 00:00 to 5:00 AM every 20 min.

Drop-off pionts :

- Premier Inn Dubai Ibn Battuta
- Sofitel Dubai Jumeirah Beach

- Media Rotana
- Premier Inn Barsha Heights
- Courtyard by Marriott Al Basrha
- Sheraton Mall of the Emirates

#### BLUE ZONE OVERNIGHT SHUTTLE



### ACCESS TO COP28 GREEN ZONE



#### PRIVATE VEHICLES GREEN ZONE PARKING





#### PRIVATE VEHICLES GREEN ZONE PARKING



### PRIVATE VEHICLES GREEN ZONE SPONSORS

When driving to COP28, follow the "COP28" road signs to the Green Zone. Once on site, follow your VAPP (Vehicle A