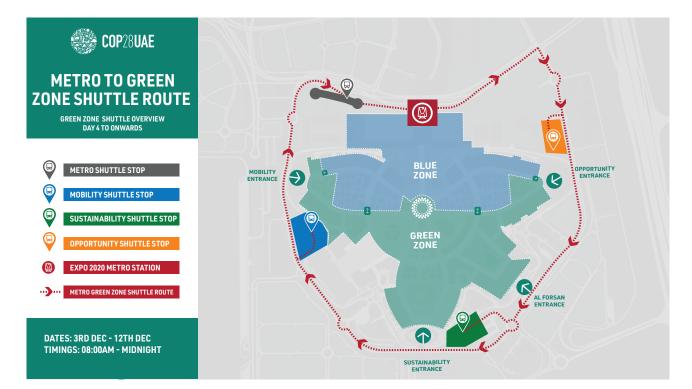

### METRO TO GREEN ZONE SHUTTLE

COP28 UAE will provide free of charge public transport throughout COP28 UAE for Blue Zone delegates. NOL Cards will be delivered during COP28 registration at Expo Site. COP28 UAE will also provide Shuttle Buses from Expo2020 Metro Station to all Green Zone Gates.