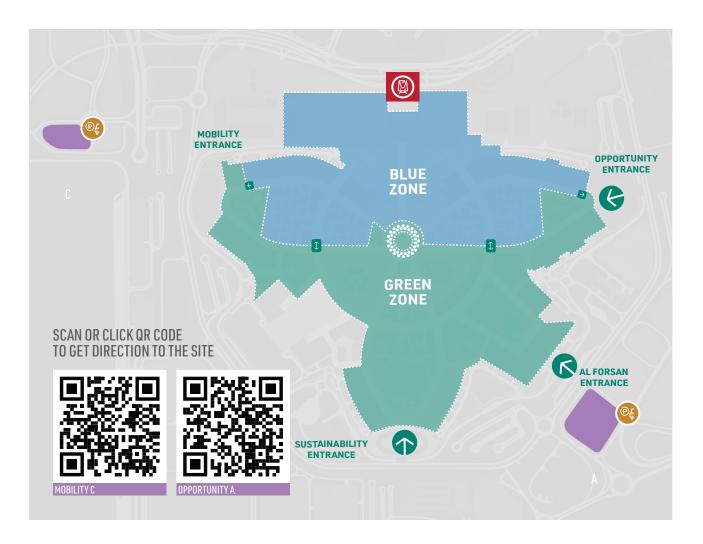

### PRIVATE VEHICLES COP28 PARKING MAP

When driving to COP28, follow the "COP28" road signs to the Green Zone and the "Blue Zone Delegates" road signs to the Blue Zone. Note that the main form of transport for COP28 is still the Dubai Metro and everyone is encouraged to use the metro.

### ACCESS TO COP28 GREEN ZONE