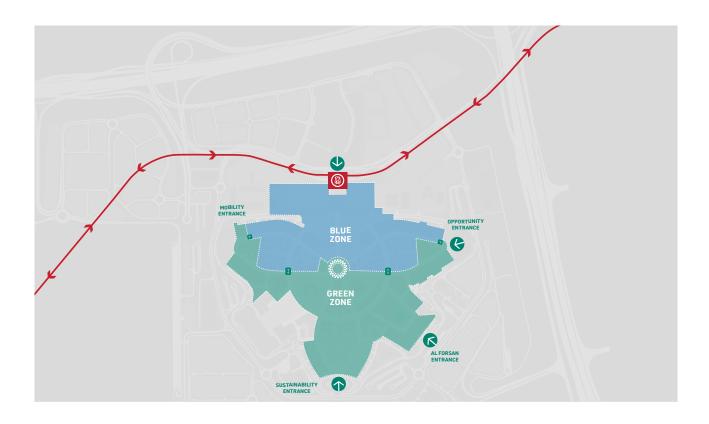

| 5:47 AM                       | 0.07 AM                      | 5:47 AM                       | 1.06 AM                      | 5:00 AM                         | 0.00 AM                        |  |
| AL RIGGA METRO STATION                                                                  | 6:00 AM                       | 0.07 AM                      | 6:00 AM                       | 1.06 AM                      | 5:00 AM                         | 0.00 AM                        |  |
| CENTERPOINT METRO STATION                                                               | 6:15 AM                       | 0.07 AM                      | 6:15 AM                       | 1.06 AM                      | 5:00 AM                         | 0.00 AM                        |  |



#### **PARK & RIDE OPTIONS**

8,100 Available Spaces

| STATION     | SPACES |
|-------------|--------|
| Centrepoint | 2,700  |
| Etisalat    | 2,400  |
| Jabal Ali   | 3,000  |
|             |        |

### METRO TO GREEN ZONE SHUTTLE





# **COP28 ABU DHABI SHUTTLE**

Blue Zone Delegates arriving and staying in Abu Dhabi are eligible to use Free of Charge Shuttle Buses from and to COP28 site during the event. Service is operated by ITC and the access to the buses will be controlled upon presentation of Blue Zone Badge or UN Official Invitation letter (if it is your first trip).

Service will be running from November 21st until December 13th.



#### **ABU DHABI SHUTTLE LOCATIONS**

• Midfield Abu Dhabi International Airport.



#### **ABU DHABI SHUTTLE FREQUENCY**

- From Midfield Ab