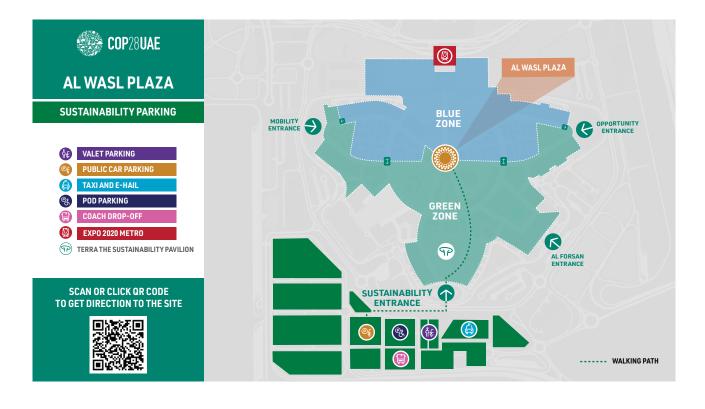

----------|
|       |                    |
| (D) E |                    |
| (P)L  |                    |
|       | PUBLIC CAR PARKING |
|       |                    |

- 🖨 TAXI AND E-HAIL
- POD PARKING



#### PRIVATE VEHICLES BLUE ZONE WORKFORCE PARKING



## **OVERNIGHT SHUTTLE SERVICE** BLUE ZONE

This service is avialable after metro hours as an overnight complemantery service the service will be used to drop people at key hotel areas in the city.

From 00:00 to 5:00 AM every 20 min.

Drop-off pionts :

- Premier Inn Dubai Ibn Battuta
- Sofitel Dubai Jumeirah Beach

- Media Rotana
- Premier Inn Barsha Heights
- Courtyard by Marriott Al Basrha
- Sheraton Mall of the Emirates

#### BLUE ZONE OVERNIGHT SHUTTLE



### ACCESS TO COP28 GREEN ZONE



#### PRIVATE VEHICLES GREEN ZONE PARKING





#### PRIVATE VEHICLES GREEN ZONE PARKING



### PRIVATE VEHICLES GREEN ZONE SPONSORS

When driving to COP28, follow the "COP28" road signs to the Green Zone. Once on site, follow your VAPP (Vehicle Access Park and Permit) QR Code to access the correct parking lot.

#### Service Details:

- Lots are VAPP controlled.
- Please scan the QR code for navigation directions and follow the signs for Opportunity Parking.
- This VAPP is personal and shouldn't be shared with others.
- This VAPP is only valid if it is stuck to the car windshield.

#### ● SPONSORS CAR PARKING



### PRIVATE VEHICLES GREEN ZONE MEDIA

When driving to COP28, follow the "COP28" road signs to the Green Zone. Once on site, follow your VAPP (Vehicle Access Park and Permit) QR Code to access the correct parking lot.

####