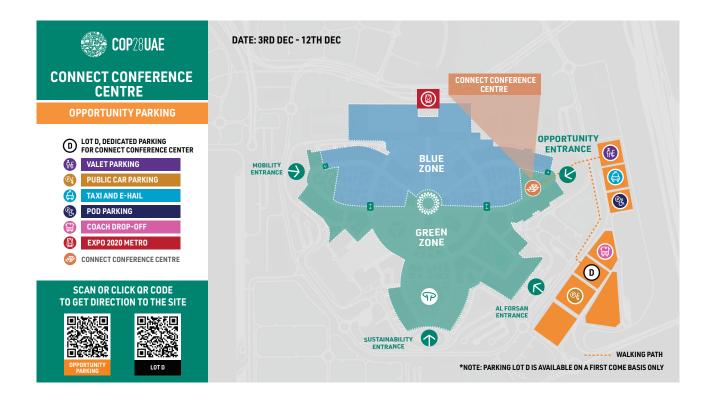

### PRIVATE VEHICLES GREEN ZONE SPONSORS

When driving to COP28, follow the "COP28" road signs to the Green Zone. Once on site, follow your VAPP (Vehicle Access Park and Permit) QR Code to access the correct parking lot.

#### Service Details:

- Lots are VAPP controlled.
- Please scan the QR code for navigation directions and follow the signs for Opportunity Parking.
- This VAPP is personal and shouldn't be shared with others.
- This VAPP is only valid if it is stuck to the car windshield.

#### ● SPONSORS CAR PARKING