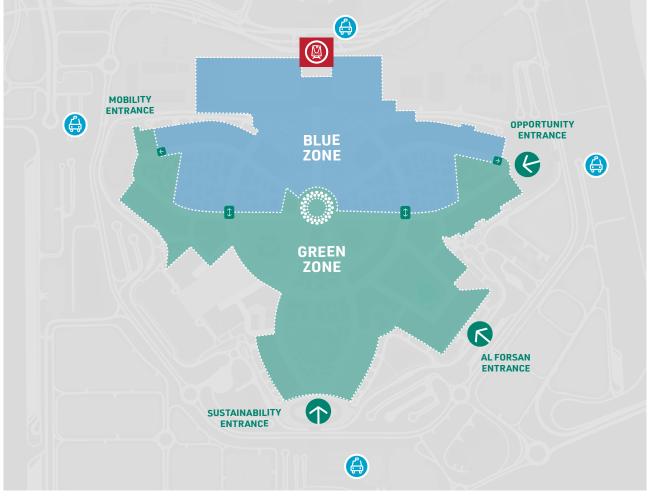

## **ACCESSIBILITY POD PARKING**

All public transport modes are accessibile metro, buses and tram, in addition there are several parking dedicated to people with limited mobility. A complemantry buggy service is avialable from POD parking to the PSA as well as within the venue.

#### POD PARKING