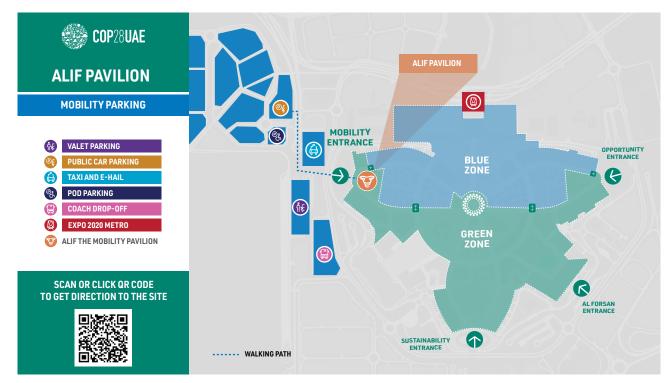

## **ACCESSIBILITY POD PARKING**

All public transport modes are accessibile metro, buses and tram, in addition there are several parking dedicated to people with limited mobility. A complemantry buggy service is avialable from POD parking to the PSA as well as within the venue.

#### POD PARKING